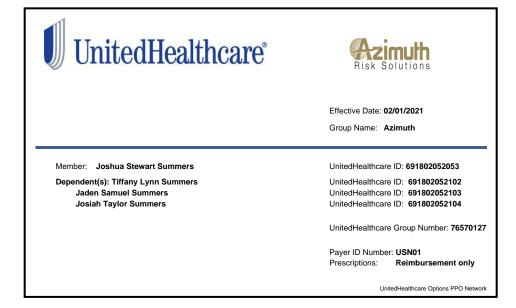

Pre-certification Requirements: All Hospitalizations, Surgical Procedures, CT Scans, MRI's, PET Scan, Chemo/Radiation Therapy, Extended Care Facility, Organs Transplants, Artificial Limb(s). A provider or insureds failure to notify Azimuth of a prenotification within 48 hours may result in a 50% reduction of eligible benefits. Important Notice: A pre-notification does NOT guarantee eligibility. For Non-UnitedHealthcare Claims or International Claims, or Dental Claims submit to: Azimuth Risk Solutions P.O. Box 627 Indianapolis, In 46206 service@azimuthrisk.com / 317-644-6291 Please mail/email all claims, itemized bills, medical records and complete Azimuth claims form(s) within 90 days of the date of service For US Providers: www.usnetworksuhc.com Medical Claim Address: P.O. Box 30526 Sal