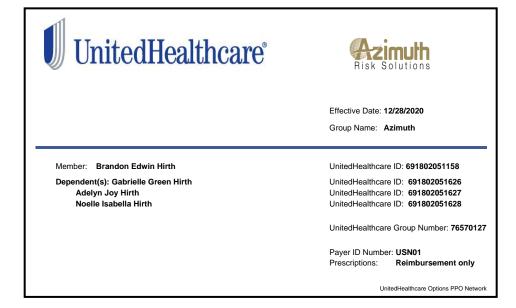

Pre-certification Requirements: All Hospitalizations, Surgical Procedures, CT Scans, MRI's, PET Scan, Chemo/Radiation Therapy, Extended Care Facility, Organs Transplants, Artificial Limb(s). A provider or insureds failure to notify Azimuth of a prenotification within 48 hours may result in a 50% reduction of eligible benefits. Important Notice: A pre-notification does NOT guarantee eligibility. For Non-UnitedHealthcare Claims or International Claims, or Dental Claims submit to: Azimuth Risk Solutions P.O. Box 627 Indianapolis, In 46206 service@azimuthrisk.com / 317-644-6291 Please mail/email all claims, itemized bills, medical records and complete Azimuth claims form(s) within 90 days of the date of service For US Providers: www.usnetworksuhc.com Medical Claim Address: P.O. Box 30526 Salt Lake City, UT 84130-0526 Please call 1-844-251-8339 toll free for eligibility, benefits or claims status.