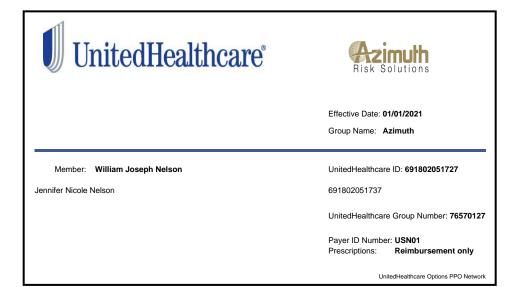

Pre-certification Requirements: All Hospitalizations, Surgical Procedures, CT Scans, MRI's, PET Scan, Chemo/Radiation Therapy, Extended Care Facility, Organs Transplants, Artificial Limb(s). A provider or insureds failure to notify Azimuth of a prenotification within 48 hours may result in a 50% reduction of eligible benefits. Important Notice: A pre-notification does NOT guarantee eligibility. For Non-UnitedHealthcare Claims or International Claims, or Dental Claims submit to: Azimuth Risk Solutions P.O. Box 627 Indianapolis, In 46206 service@azimuthrisk.com / 317-644-6291 Please mail/email all claims, itemized bills, medical records and complete Azimuth claims form(s) within 90 days of the date of service For US Providers: www.usnetworksuhc.com Medical Claim Address: P.O. Box 30526 Sal