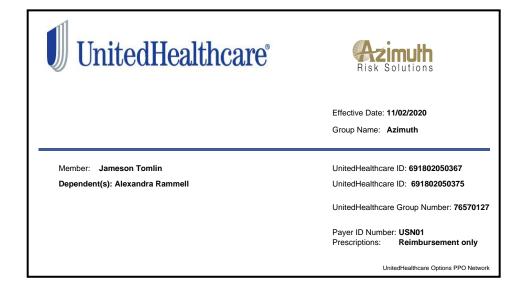

Pre-certification Requirements: All Hospitalizations, Surgical Procedures, CT Scans, MRI's, PET Scan, Chemo/Radiation
Therapy, Extended Care Facility, Organs Transplants, Artificial Limb(s). A provider or insureds failure to notify Azimuth of a prenotification within 48 hours may result in a 50% reduction of eligible benefits.
Important Notice: A pre-notification does NOT guarantee eligibility.
For Non-UnitedHealthcare Claims or International Claims, or Dental Claims submit to:
Azimuth Risk Solutions

P.O. Box 627 Indianapolis, In 46206 service@azimuthrisk.com / 317-644-6291

Please mail/email all claims, itemized bills, medical records and complete Azimuth claims form(s) within 90 days of the date of service

For US Providers: www.usnetworksuhc.com Medical Claim Address: P.O. Box 30526