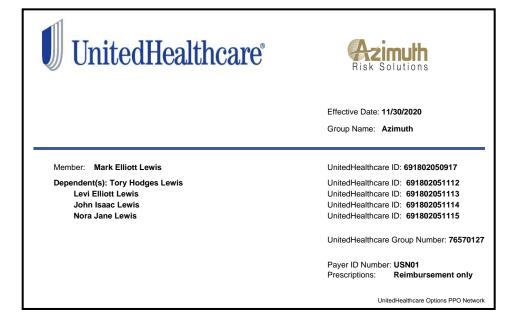

**Pre-certification Requirements:** All Hospitalizations, Surgical Procedures, CT Scans, MRI's, PET Scan, Chemo/Radiation Therapy, Extended Care Facility, Organs Transplants, Artificial Limb(s). A provider or insureds failure to notify Azimuth of a prenotification within 48 hours may result in a 50% reduction of eligible benefits. **Important Notice:** A pre-notification does NOT guarantee eligibility.

For Non-UnitedHealthcare Claims or International Claims, or Dental Claims submit to: Azimuth Risk Solutions P.O. Box 627 Indianapolis, In 46206 service@azimuthrisk.com / 317-644-6291

Please mail/email all claims, itemized bills, medical records and complete Azimuth claims form(s) within 90 days of the date of service

For US Providers: www.usnetworksuhc.com Medical Claim Address: P.O. Box 30526 Salt Lake City, UT 84130-0526

Please call 1-844-251-8339 toll free for eligibility, benefits or claims status.