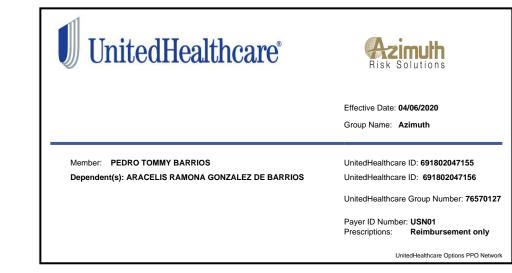

Pre-certification Requirements: All Hospitalizations, Surgical Procedures, CT Scans, MRI's, PET Scan, Chemo/Radiation Therapy, Extended Care Facility, Organs Transplants, Artificial Limb(s). A provider or insureds failure to notify Azimuth of a prenotification within 48 hours may result in a 50% reduction of eligible benefits. Important Notice: A pre-notification does NOT guarantee eligibility.

For Non-UnitedHealthcare Claims or International Claims, or Dental Claims submit to: Azimuth Risk Solutions P.O. Box 627 Indianapolis, In 46206

service@azimuthrisk.com / 317-644-6291

Please mail/email all claims, itemized bills, medical records and complete Azimuth claims form(s) within 90 days of the date of service

For US Providers: www.usnetworksuhc.com

Medical Claim Address: P.O. Box 3052