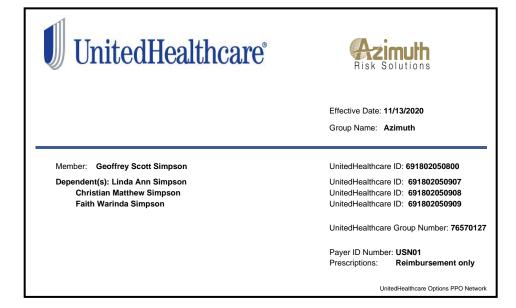

Pre-certification Requirements: All Hospitalizations, Surgical Procedures, CT Scans, MRI's, PET Scan, Chemo/Radiation Therapy, Extended Care Facility, Organs Transplants, Artificial Limb(s). A provider or insureds failure to notify Azimuth of a prenotification within 48 hours may result in a 50% reduction of eligible benefits. Important Notice: A pre-notification does NOT guarantee eligibility. For Non-UnitedHealthcare Claims or International Claims, or Dental Claims submit to: Azimuth Risk Solutions P.O. Box 627 Indianapolis, In 46206 service@azimuthrisk.com / 317-644-6291 Please mail/email all claims, itemized bills, medical records and complete Azimuth claims form(s) within 90 days of the date of service For US Providers: www.usnetworksuhc.com Medical Claim Address: P.O. Box 30526 Sal