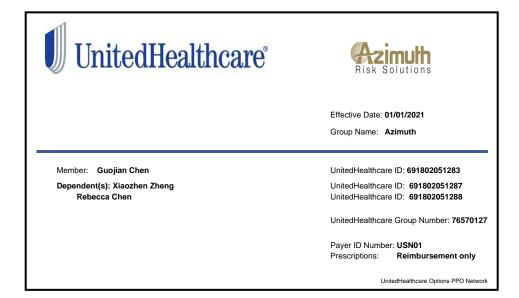

Pre-certification Requirements: All Hospitalizations, Surgical Procedures, CT Scans, MRI's, PET Scan, Chemo/Radiation Therapy, Extended Care Facility, Organs Transplants, Artificial Limb(s). A provider or insureds failure to notify Azimuth of a prenotification within 48 hours may result in a 50% reduction of eligible benefits. Important Notice: A pre-notification does NOT guarantee eligibility. For Non-UnitedHealthcare Claims or International Claims, or Dental Claims submit to: Azimuth Risk Solutions P.O. Box 627 Indianapolis, In 46206 service@azimuthrisk.com / 317-644-6291 Please mail/email all claims, itemized bills, medical records and complete Azimuth claims form(s) within 90 days of the date of service For US Providers: www.usnetworksuhc.com Medical Claim Address: P.O. Box 30526 Sal