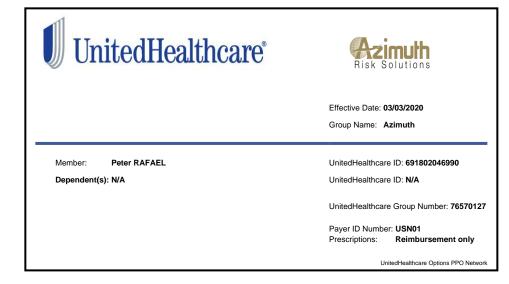

Pre-certification Requirements: All Hospitalizations, Surgical Procedures, CT Scans, MRI's, PET Scan, Chemo/Radiation Therapy, Extended Care Facility, Organs Transplants, Artificial Limb(s). A provider or insureds failure to notify Azimuth of a prenotification within 48 hours may result in a 50% reduction of eligible benefits. Important Notice: A pre-notification does NOT guarantee eligibility.

For Non-UnitedHealthcare Claims or International Claims, or Dental Claims submit to: Azimuth Risk Solutions P.O. Box 627 Indianapolis, In 46206

service@azimuthrisk.com / 317-644-6291

Please mail/email all claims, itemized bills, medical records and complete Azimuth claims form(s) within 90 days of the date of service

## For US Providers: www.usnetworksuhc.com

Medical Claim Address: P.O. Box 30526 Salt Lake City, UT 84130-0526

Please call 1-844-251-8339 toll free for eligibility, benefits or claims status.