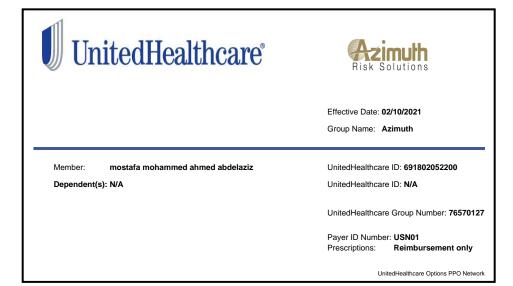

Pre-certification Requirements: All Hospitalizations, Surgical Procedures, CT Scans, MRI's, PET Scan, Chemo/Radiation Therapy, Extended Care Facility, Organs Transplants, Artificial Limb(s). A provider or insureds failure to notify Azimuth of a prenotification within 48 hours may result in a 50% reduction of eligible benefits. Important Notice: A pre-notification does NOT guarantee eligibility. For Non-UnitedHealthcare Claims or International Claims, or Dental Claims submit to: Azimuth Risk Solutions P.O. Box 627 Indianapolis, In 46206 service@azimuthrisk.com / 317-644-6291 Please mail/email all claims, itemized bills, medical records and complete Azimuth claims form(s) within 90 days of the date of service For US Providers: www.usnetworksuhc.com Medical Claim Address: P.O. Box 30526 Sal