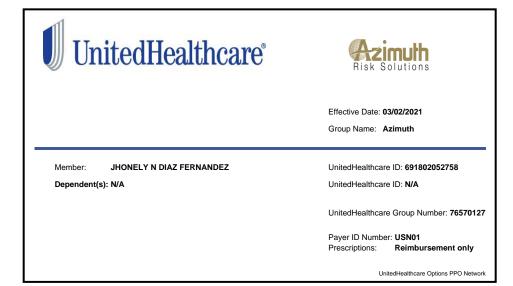

Pre-certification Requirements: All Hospitalizations, Surgical Procedures, CT Scans, MRI's, PET Scan, Chemo/Radiation Therapy, Extended Care Facility, Organs Transplants, Artificial Limb(s). A provider or insureds failure to notify Azimuth of a prenotification within 48 hours may result in a 50% reduction of eligible benefits. Important Notice: A pre-notification does NOT guarantee eligibility. For Non-UnitedHealthcare Claims or International Claims, or Dental Claims submit to: Azimuth Risk Solutions P.O. Box 627 Indianapolis, In 46206 service@azimuthrisk.com / 317-644-6291 Please mail/email all claims, itemized bills, medical records and complete Azimuth claims form(s) within 90 days of the date of service For US Providers: www.usnetworksuhc.com Medical Claim Address: P.O. Box 30526 Sal