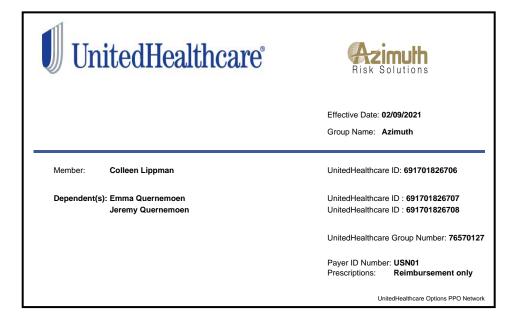

Pre-certification Requirements: All Hospitalizations, Surgical Procedures, CT Scans, MRI's, PET Scan, Chemo/Radiation Therapy, Extended Care Facility, Organs Transplants, Artificial Limb(s). A provider or insureds failure to notify Azimuth of a prenotification within 48 hours may result in a 50% reduction of eligible benefits. Important Notice: A pre-notification does NOT guarantee eligibility. For Non-UnitedHealthcare Claims, or International Claims, or Dental Claims submit to: Azimuth Risk Solutions P.O. Box 627 Indianapolis, In 46206 service@azimuthrisk.com / 317-644-6291 Please mail/email all claims, itemized bills, medical records and complete Azimuth claims form(s) within 90 days of the date of service For US Providers: www.usnetworksuhc.com Medical Claim Address: P.O. Box 30526 Salt Lake City, UT 84130-0526 Please call 1-844-251-8339 toll free for eligibility, benefits or claims status.