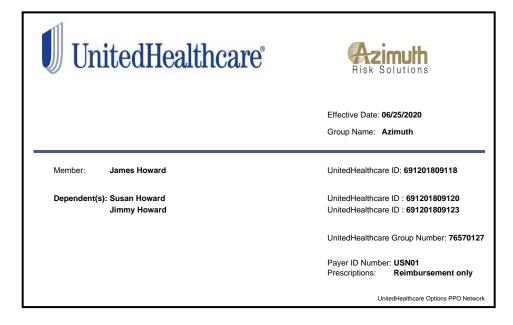

Pre-certification Requirements: All Hospitalizations, Surgical Procedures, CT Scans, MRI's, PET Scan, Chemo/Radiation Therapy, Extended Care Facility, Organs Transplants, Artificial Limb(s). A provider or insureds failure to notify Azimuth of a prenotification within 48 hours may result in a 50% reduction of eligible benefits. Important Notice: A pre-notification does NOT guarantee eligibility. For Non-UnitedHealthcare Claims, or International Claims, or Dental Claims submit to: Azimuth Risk Solutions P.O. Box 627 Indianapolis, In 46206 service@azimuthrisk.com / 317-644-6291 Please mail/email all claims, itemized bills, medical records and complete Azimuth claims form(s) within 90 days of the date of service For US Providers: www.usnetworksuhc.com Medical Claim Address: P.O. Box 30526 Salt Lake City, UT 84130-0526 Please call 1-844-251-8339 toll free for eligibility, benefits or claims status.