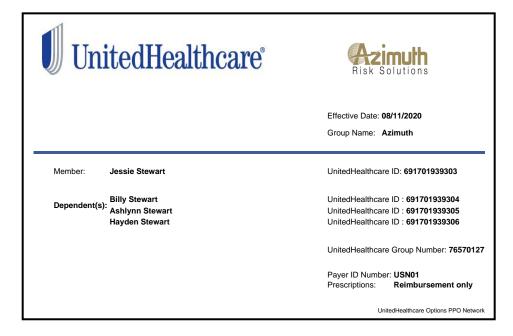

 Pre-certification Requirements: All Hospitalizations, Surgical Procedures, CT Scans, MRI's, PET Scan, Chemo/Radiation Therapy, Extended Care Facility, Organs Transplants, Artificial Limb(s). A provider or insureds failure to notify Azimuth of a prenotification within 48 hours may result in a 50% reduction of eligible benefits.
Important Notice: A pre-notification does NOT guarantee eligibility.
For Non-UnitedHealthcare Claims, or International Claims, or Dental Claims submit to: Azimuth Risk Solutions
P.O. Box 627 Indianapolis, In 46206 service@azimuthrisk.com / 317-644-6291

Please mail/email all claims, itemized bills, medical records and complete Azimuth claims form(s) within 90 days of the date of service

For US Providers: www.usnetworksuhc.com

Medical Claim Address: P.O. Box 30526 Salt Lake City, UT 84130-0526

Please call 1-844-251-8339 toll free for eligibility, benefits or claims status.