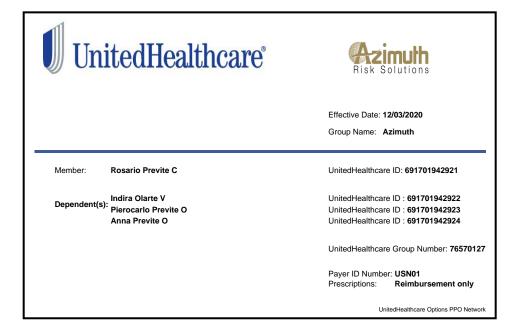

 Pre-certification Requirements: All Hospitalizations, Surgical Procedures, CT Scans, MRI's, PET Scan, Chemo/Radiation Therapy, Extended Care Facility, Organs Transplants, Artificial Limb(s). A provider or insureds failure to notify Azimuth of a prenotification within 48 hours may result in a 50% reduction of eligible benefits.
Important Notice: A pre-notification does NOT guarantee eligibility.
For Non-UnitedHealthcare Claims, or International Claims, or Dental Claims submit to: Azimuth Risk Solutions
P.O. Box 627
Indicated Facility Action

P.O. Box 627 Indianapolis, In 46206 service@azimuthrisk.com / 317-644-6291

Please mail/email all claims, itemized bills, medical records and complete Azimuth claims form(s) within 90 days of the date of service

For US Providers: www.usnetworksuhc.com

Medical Claim Address: P.O. Box 30526 Salt Lake City, UT 84130-0526

Please call 1-844-251-8339 toll free for eligibility, benefits or claims status.