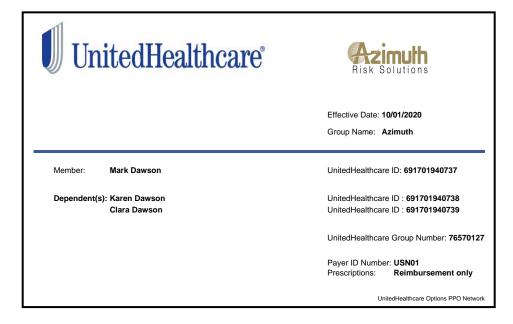

Pre-certification Requirements: All Hospitalizations, Surgical Procedures, CT Scans, MRI's, PET Scan, Chemo/Radiation Therapy, Extended Care Facility, Organs Transplants, Artificial Limb(s). A provider or insureds failure to notify Azimuth of a prenotification within 48 hours may result in a 50% reduction of eligible benefits. Important Notice: A pre-notification does NOT guarantee eligibility. For Non-UnitedHealthcare Claims, or International Claims, or Dental Claims submit to: Azimuth Risk Solutions P.O. Box 627 Indianapolis, In 46206 service@azimuthrisk.com / 317-644-6291 Please mail/email all claims, itemized bills, medical records and complete Azimuth claims form(s) within 90 days of the date of service For US Providers: www.usnetworksuhc.com Medical Claim Address: P.O. Box 30526 Sa