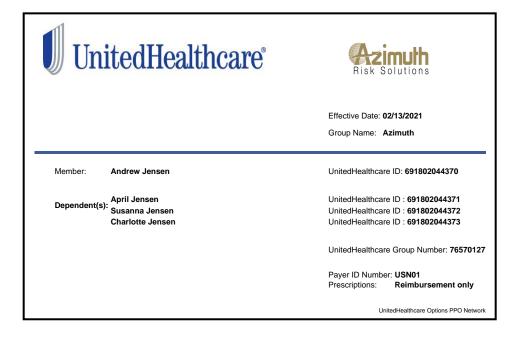

Pre-certification Requirements: All Hospitalizations, Surgical Procedures, CT Scans, MRI's, PET Scan, Chemo/Radiation Therapy, Extended Care Facility, Organs Transplants, Artificial Limb(s). A provider or insureds failure to notify Azimuth of a pre-notification within 48 hours may result in a 50% reduction of eligible benefits.
Important Notice: A pre-notification does NOT guarantee eligibility.
For Non-UnitedHealthcare Claims, or International Claims, or Dental Claims submit to: Azimuth Risk Solutions
P.O. Box 627
Indianapolis, In 46206
service@azimuthrisk.com / 317-644-6291
Please mail/email all claims, itemized bills, medical records and complete Azimuth claims form(s) within 90 days of the date of service

For US Providers: www.usnetworksuhc.com Medical Claim Address:

P.O. Box 30526