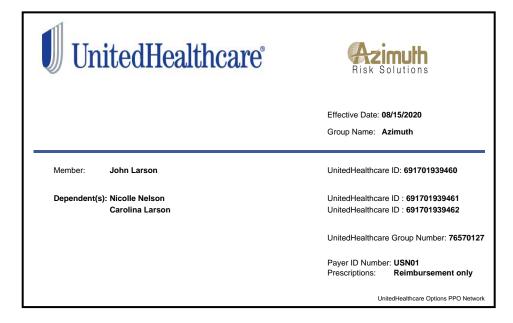

Pre-certification Requirements: All Hospitalizations, Surgical Procedures, CT Scans, MRI's, PET Scan, Chemo/Radiation Therapy, Extended Care Facility, Organs Transplants, Artificial Limb(s). A provider or insureds failure to notify Azimuth of a prenotification within 48 hours may result in a 50% reduction of eligible benefits. Important Notice: A pre-notification does NOT guarantee eligibility. For Non-UnitedHealthcare Claims, or International Claims, or Dental Claims submit to: Azimuth Risk Solutions P.O. Box 627 Indianapolis, In 46206 service@azimuthrisk.com / 317-644-6291 Please mail/email all claims, itemized bills, medical records and complete Azimuth claims form(s) within 90 days of the date of service For US Providers: www.usnetworksuhc.com Medical Claim Address: P.O. Box 30526 Sa