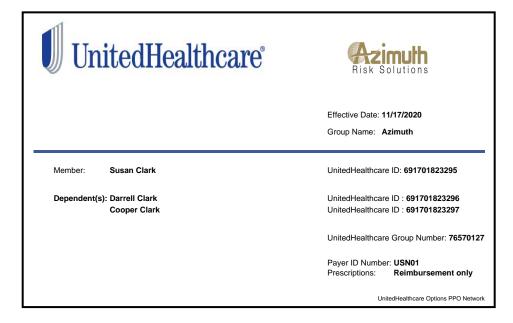

Pre-certification Requirements: All Hospitalizations, Surgical Procedures, CT Scans, MRI's, PET Scan, Chemo/Radiation Therapy, Extended Care Facility, Organs Transplants, Artificial Limb(s). A provider or insureds failure to notify Azimuth of a prenotification within 48 hours may result in a 50% reduction of eligible benefits. Important Notice: A pre-notification does NOT guarantee eligibility. For Non-UnitedHealthcare Claims, or International Claims, or Dental Claims submit to: Azimuth Risk Solutions P.O. Box 627 Indianapolis, In 46206 service@azimuthrisk.com / 317-644-6291 Please mail/email all claims, itemized bills, medical records and complete Azimuth claims form(s) within 90 days of the date of service For US Providers: www.usnetworksuhc.com Medical Claim Address: P.O. Box 30526 Sa