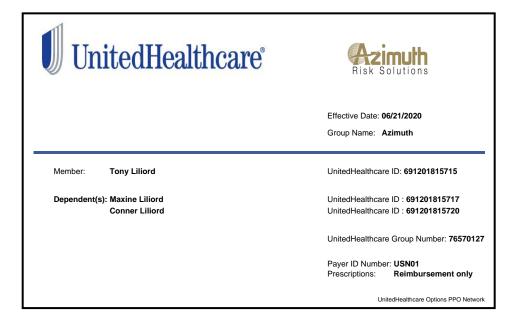

Pre-certification Requirements: All Hospitalizations, Surgical Procedures, CT Scans, MRI's, PET Scan, Chemo/Radiation Therapy, Extended Care Facility, Organs Transplants, Artificial Limb(s). A provider or insureds failure to notify Azimuth of a prenotification within 48 hours may result in a 50% reduction of eligible benefits. Important Notice: A pre-notification does NOT guarantee eligibility. For Non-UnitedHealthcare Claims, or International Claims, or Dental Claims submit to: Azimuth Risk Solutions P.O. Box 627 Indianapolis, In 46206 service@azimuthrisk.com / 317-644-6291 Please mail/email all claims, itemized bills, medical records and complete Azimuth claims form(s) within 90 days of the date of service For US Providers: www.usnetworksuhc.com Medical Claim Address: P.O. Box 30526 Sa