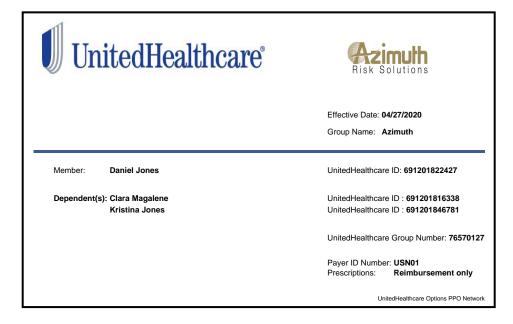

Pre-certification Requirements: All Hospitalizations, Surgical Procedures, CT Scans, MRI's, PET Scan, Chemo/Radiation Therapy, Extended Care Facility, Organs Transplants, Artificial Limb(s). A provider or insureds failure to notify Azimuth of a prenotification within 48 hours may result in a 50% reduction of eligible benefits. Important Notice: A pre-notification does NOT guarantee eligibility. For Non-UnitedHealthcare Claims, or International Claims, or Dental Claims submit to: Azimuth Risk Solutions P.O. Box 627 Indianapolis, In 46206 service@azimuthrisk.com / 317-644-6291 Please mail/email all claims, itemized bills, medical records and complete Azimuth claims form(s) within 90 days of the date of service For US Providers: www.usnetworksuhc.com Medical Claim Address: P.O. Box 30526 Sa