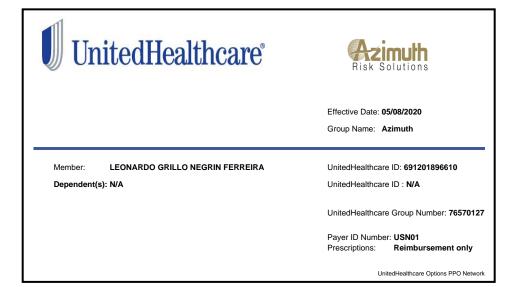

Pre-certification Requirements: All Hospitalizations, Surgical Procedures, CT Scans, MRI's, PET Scan, Chemo/Radiation Therapy, Extended Care Facility, Organs Transplants, Artificial Limb(s). A provider or insureds failure to notify Azimuth of a prenotification within 48 hours may result in a 50% reduction of eligible benefits. Important Notice: A pre-notification does NOT guarantee eligibility. For Non-UnitedHealthcare Claims, or International Claims, or Dental Claims submit to: Azimuth Risk Solutions P.O. Box 627 Indianapolis, In 46206 service@azimuthrisk.com / 317-644-6291 Please mail/email all claims, itemized bills, medical records and complete Azimuth claims form(s) within 90 days of the date of service For US Providers: www.usnetworksuhc.com Medical Claim Address: P.O. Box 30526 Salt Lake City, UT 84130-0526 Please call 1-844-251-8339 toll free for eligibility, benefits or claims status.