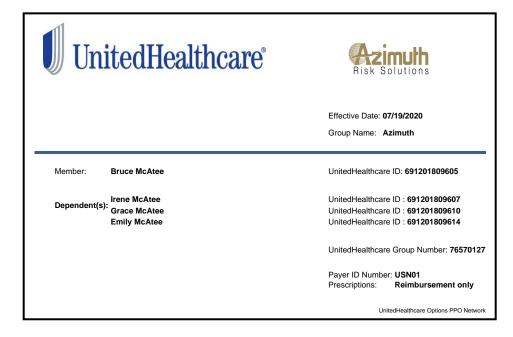

Pre-certification Requirements: All Hospitalizations, Surgical Procedures, CT Scans, MRI's, PET Scan, Chemo/Radiation

 Therapy, Extended Care Facility, Organs Transplants, Artificial Limb(s). A provider or insureds failure to notify Azimuth of a prenotification within 48 hours may result in a 50% reduction of eligible benefits.

 Important Notice: A pre-notification does NOT guarantee eligibility.

 For Non-UnitedHealthcare Claims, or International Claims, or Dental Claims submit to:

 Azimuth Risk Solutions

 P.O. Box 627

 Indianapolis, In 46206

 service@azimuthrisk.com / 317-644-6291

 Please mail/email all claims, itemized bills, medical records and complete Azimuth claims form(s) within 90 days of the date of service

 For US Providers:
 www.usnetworksuhc.com

 Medical Claim Addr