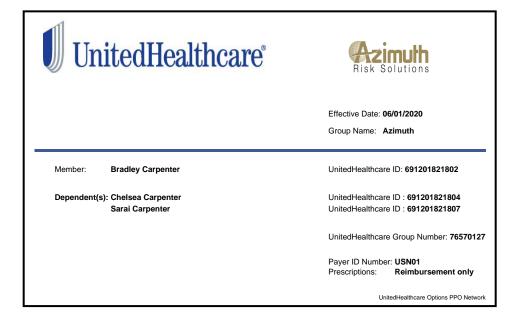

Pre-certification Requirements: All Hospitalizations, Surgical Procedures, CT Scans, MRI's, PET Scan, Chemo/Radiation Therapy, Extended Care Facility, Organs Transplants, Artificial Limb(s). A provider or insureds failure to notify Azimuth of a prenotification within 48 hours may result in a 50% reduction of eligible benefits. Important Notice: A pre-notification does NOT guarantee eligibility. For Non-UnitedHealthcare Claims, or International Claims, or Dental Claims submit to: Azimuth Risk Solutions P.O. Box 627 Indianapolis, In 46206 service@azimuthrisk.com / 317-644-6291 Please mail/email all claims, itemized bills, medical records and complete Azimuth claims form(s) within 90 days of the date of service For US Providers: www.usnetworksuhc.com Medical Claim Address: P.O. Box 30526 Salt Lake City, UT 84130-0526 Please call 1-844-251-8339 toll free for eligibility, benefits or claims status.