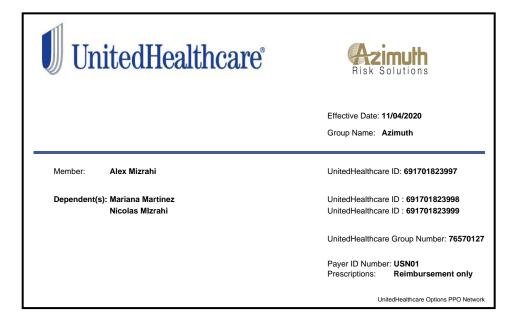

Pre-certification Requirements: All Hospitalizations, Surgical Procedures, CT Scans, MRI's, PET Scan, Chemo/Radiation Therapy, Extended Care Facility, Organs Transplants, Artificial Limb(s). A provider or insureds failure to notify Azimuth of a prenotification within 48 hours may result in a 50% reduction of eligible benefits. Important Notice: A pre-notification does NOT guarantee eligibility. For Non-UnitedHealthcare Claims, or International Claims, or Dental Claims submit to: Azimuth Risk Solutions P.O. Box 627 Indianapolis, In 46206 service@azimuthrisk.com / 317-644-6291 Please mail/email all claims, itemized bills, medical records and complete Azimuth claims form(s) within 90 days of the date of service For US Providers: www.usnetworksuhc.com Medical Claim Address: P.O. Box 30526 Sa