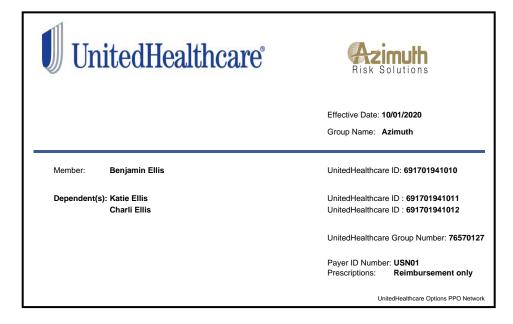

Pre-certification Requirements: All Hospitalizations, Surgical Procedures, CT Scans, MRI's, PET Scan, Chemo/Radiation Therapy, Extended Care Facility, Organs Transplants, Artificial Limb(s). A provider or insureds failure to notify Azimuth of a prenotification within 48 hours may result in a 50% reduction of eligible benefits. Important Notice: A pre-notification does NOT guarantee eligibility. For Non-UnitedHealthcare Claims, or International Claims, or Dental Claims submit to: Azimuth Risk Solutions P.O. Box 627 Indianapolis, In 46206 service@azimuthrisk.com / 317-644-6291 Please mail/email all claims, itemized bills, medical records and complete Azimuth claims form(s) within 90 days of the date of service For US Providers: www.usnetworksuhc.com Medical Claim Address: P.O. Box 30526 Salt Lake City, UT 84130-0526 Please call 1-844-251-8339 toll free for eligibility, benefits or claims status.