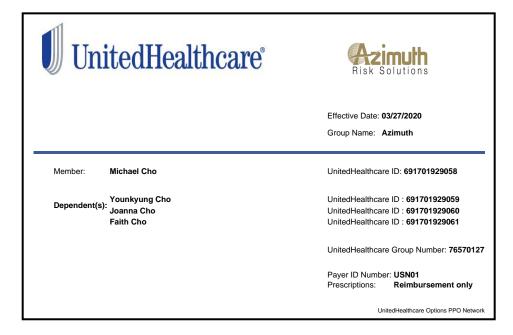

Pre-certification Requirements: All Hospitalizations, Surgical Procedures, CT Scans, MRI's, PET Scan, Chemo/Radiation

 Therapy, Extended Care Facility, Organs Transplants, Artificial Limb(s). A provider or insureds failure to notify Azimuth of a prenotification within 48 hours may result in a 50% reduction of eligible benefits.

 Important Notice: A pre-notification does NOT guarantee eligibility.

 For Non-UnitedHealthcare Claims, or International Claims, or Dental Claims submit to:

 Azimuth Risk Solutions

 P.O. Box 627

 Indianapolis, In 46206

 service@azimuthrisk.com / 317-644-6291

 Please mail/email all claims, itemized bills, medical records and complete Azimuth claims form(s) within 90 days of the date of service

 For US Providers:
 www.usnetworksuhc.com

 Medical Claim Addr