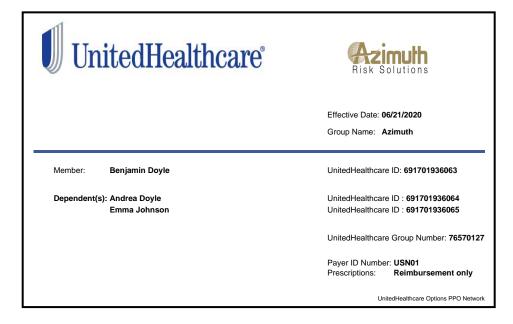

Pre-certification Requirements: All Hospitalizations, Surgical Procedures, CT Scans, MRI's, PET Scan, Chemo/Radiation Therapy, Extended Care Facility, Organs Transplants, Artificial Limb(s). A provider or insureds failure to notify Azimuth of a prenotification within 48 hours may result in a 50% reduction of eligible benefits. Important Notice: A pre-notification does NOT guarantee eligibility. For Non-UnitedHealthcare Claims, or International Claims, or Dental Claims submit to: Azimuth Risk Solutions P.O. Box 627 Indianapolis, In 46206 service@azimuthrisk.com / 317-644-6291 Please mail/email all claims, itemized bills, medical records and complete Azimuth claims form(s) within 90 days of the date of service For US Providers: www.usnetworksuhc.com Medical Claim Address: P.O. Box 30526 Sa